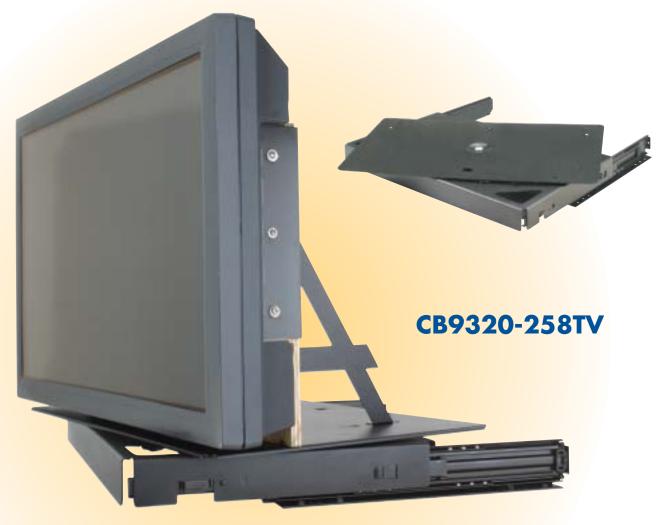

## Flat Panel/Widescreen TV Swivel

- 325 lb. [147 kg] load rating
- Full 22" [559 mm] extension
- Accommodates flat panel or widescreen TV's up to 65" [1651 mm] wide

Shown with optional brackets for mounting flat panel TV's

## Flat Panel/Widescreen TV Swivel

The growing trend toward home theatre set-ups that include flat panel or widescreen televisions means bigger entertainment units that call for sturdier, more specialized mounting hardware. Accuride introduces the Flat Panel/Widescreen TV Swivel, designed to safely handle larger televisions up to 65" wide and 325 pounds.

## **Features and Benefits**

- 325 lb. [147 kg] load rating accommodates today's larger TV's.
- Full extension 9300 series slides provide sturdy support.
- Optional bracket kit available for flat screen TV mounting.
- **Platform** secures in partial or fully extended position for added safety.
- A 30° swivel in both directions provides viewing flexibility and access to unit wiring.
- Hole pattern designed for decorative platform installation.
- **Front downturn bracket** provides easy installation of decorative fascia on front of unit.
- Swivel plate finish is black powdercoat, slide finish is black electroplate.
- Standard 22" [559 mm] length.

Shown with optional brackets for mounting flat panel TV's

Authorized Distributor

Headquarters and Main Plant 12311 Shoemaker Avenue Santa Fe Springs, CA 90670 (562) 903-0200 • (562) 903-0208 Fax www.accuride.com