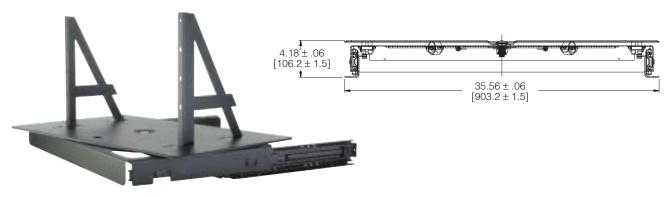

## Flat Panel/Widescreen TV Swivel

- 325 lb. [147 kg] load rating
- Full 22" [559 mm] extension
- Accommodates flat panel or widescreen TV's up to 65" [1651 mm] wide

Shown with optional brackets for mounting flat panel TV's

## **Features and Benefits**

- 325 lb. [147 kg] load rating accommodates today's larger TV's.
- Full extension 9300 series slides provide sturdy support.
- Optional bracket kit available for flat screen TV mounting.
- **Platform** secures in partial or fully extended position for added safety.
- A 30° swivel in both directions provides viewing flexibility and access to unit wiring.
- Hole pattern designed for decorative platform installation.
- **Front downturn bracket** provides easy installation of decorative fascia on front of unit.
- Swivel plate finish is black powdercoat, slide finish is black electroplate.
- Standard 22" [559 mm] length.