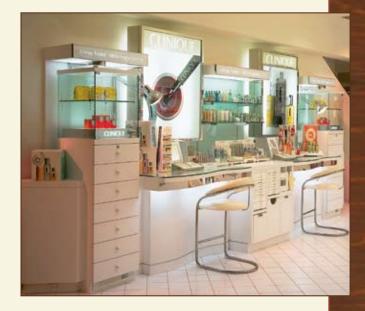

## **Store Fixtures**

9301\*

Heavy-Duty

\* These models are BHMA Certified

This group of products offers the strength retail displays and casework demand of hardware. All slides are full extension and most feature a hold-in detent to prevent drawers from rolling out or bouncing back open when closed. From the top quality 3132 Eclipse to the extra heavy-duty 60-inch 9301, this collection will serve a broad range of storage needs.