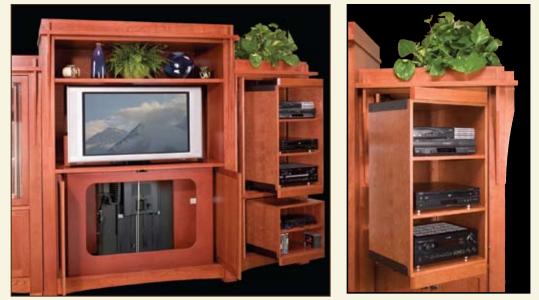

| MODEL                        | LOAD                 | APPLICATION BENEFIT                                                                                                             |
|------------------------------|----------------------|---------------------------------------------------------------------------------------------------------------------------------|
| Quick Lift<br>CBLift-050     | 120 lbs.             | This remote-controlled lift carries flat-panel televisions up to 50" diagonal and 33.5" tall.                                   |
| M.A.C. 50<br>M.A.C. 100      | 150 lbs.<br>300 lbs. | Accuride's M.A.C. Systems aesthetically incorporate A/V devices into cabinetry, while also providing easy access to components. |
| CB3620-258TV<br>CB9320-258TV | 225 lbs.<br>325 lbs. | Our TV Swivels handle a variety of television sizes including flat panels up to 65" wide.                                       |