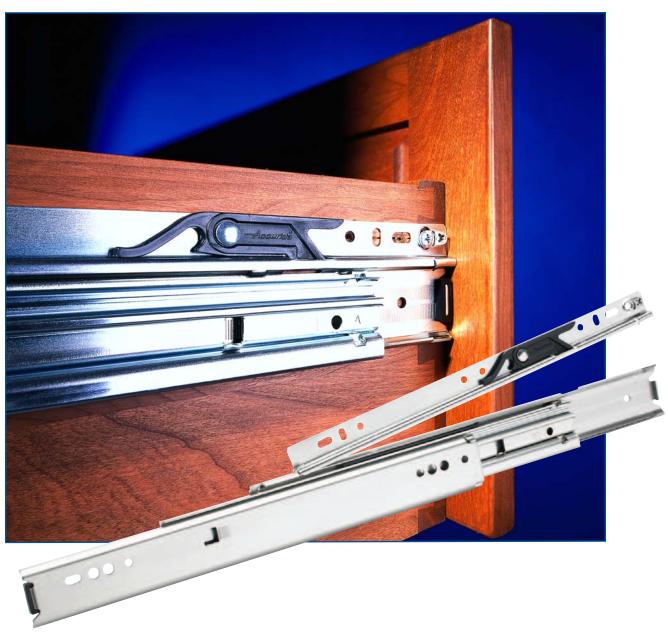

## 7432 Full Extension 7434 1" Over Travel

- 100 lb. Load Rating
- Progressive Movement
- Cam Drawer Adjust

# 7432 Full Extension 7434 1" Over Travel

.60"

[15.2]

[43.4]

Models 7432 and 7434 are patented Accuride designs that feature exceptionally smooth movement, and a user-friendly drawer disconnect. Load rated at 100 lbs. per pair, the low profile design of these slides make them suitable for use in shallow as well as deep drawer applications.

#### **Features and Benefits**

- **Progressive movement** provides smooth, quiet movement.
- Low profile design (2.35") allows installation in shallow, average or deep drawers.
- Cam Drawer Adjust provides a total range of 1/8" vertical drawer adjustment.
- Hold-in detent to prevents drawer roll-out and baunce-back.
- 100 lb. load rating accommodates a wide variety of applications.

#### Installation

- 32mm and traditional hole pattern add application flexibility.
- Rail mounting system provides easy drawer disconnect and smooth, consistent movement.