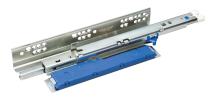

### Features and Benefits

- 100 lb. load rating in 30" wide drawers.
- Full Extension.
- Precision adjustment features:
  - Slotted holes to allow for front-to-back adjustment of the slide during installation.
  - Auto-adjust cabinet member positioning.
  - Self-adjusting face frame bracket.
  - Rear face frame bracket with 2" depth adjustment.
  - Horizontal and vertical drawer front adjustment. Cam lock included to secure drawer front position.
- Tolerance absorbing design for flawless movement.
- Front face frame hole sized for wood screws.
- Front lever disconnect for easy drawer removal and reinsertion.
- **Flexible**—compatible with 1/2" to 5/8" drawer box thicknesses.

### **Availability**

- Premium Easy-Close—Model 3132EC has an integrated mechanism for a fluid, gentle close.
- **Self-Closing** action on Model 3132SC closes drawers and keeps them closed.
- Lengths 15", 21", and 12"-28" in 2" increments.
- 10" length available for 3132EC
- Clear zinc finish.