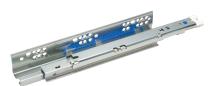

### Features and Benefits

- 100 lb. load rating in 30" wide drawers.
- Full Extension.
- Precision adjustment features:
  - Slotted holes to allow for front-to-back adjustment of the slide during installation.
  - Auto-adjust cabinet member positioning.
  - Self-adjusting face frame bracket.
  - Rear face frame bracket with 2" depth adjustment.
  - Horizontal and vertical drawer front adjustment. Cam lock included to secure drawer front position.
- Tolerance absorbing design for flawless movement.
- Front face frame hole sized for wood screws.
- Front lever disconnect for easy drawer removal and reinsertion.
- **Flexible**—compatible with 1/2" to 5/8" drawer box thicknesses.

### **Availability**

- Premium Easy-Close—Model 3132EC has an integrated mechanism for a fluid, gentle close.
- **Self-Closing** action on Model 3132SC closes drawers and keeps them closed.
- Lengths 15", 21", and 12"-28" in 2" increments.
- 10" length available for 3132EC
- Clear zinc finish.