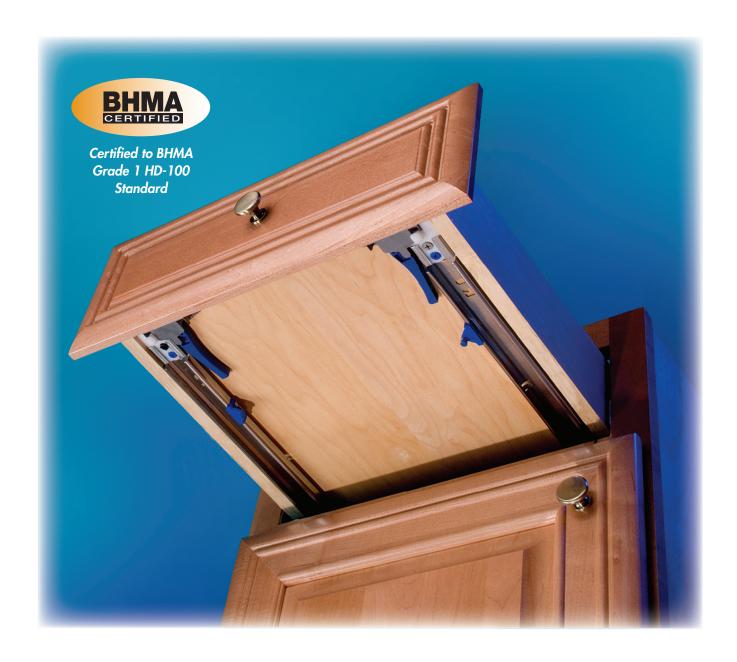

# ECLIPSE 3132EC & 3132SC

Commercial Strength.

Designed for North American Cabinetry.

## ECLIPSE 3132EC & 3132SC

3132EC Premium Easy-Close

3132SC Self-Closina

**Standard Horizontal Mount** PN 4180-0559-XE

Tool Kit

PN 4180-0603-XE

Authorized Distributor

Featuring commercial strength and durability, the Eclipse undermount is uniquely suited to residential and commercial applications. Available with premium Easy-Close, a fully-integrated mechanism to bring drawer to a gentle close; or Self-Closing, to close drawers and keep them closed.